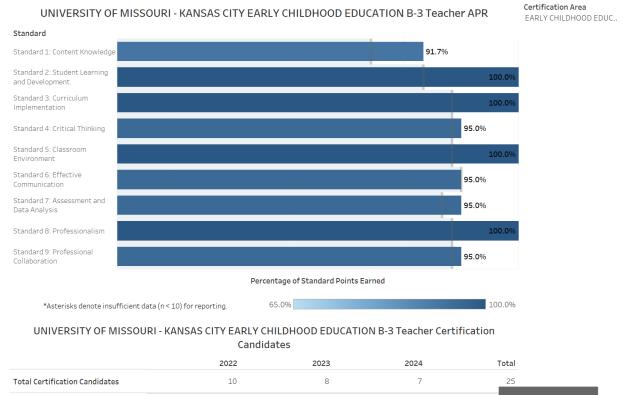

# **University of Missouri-Kansas City**

# Initial Teacher Preparation: 2023-2024 Annual Performance Report (APR)

Note: The following certification areas did not have sufficient data for reporting: Biology 9-12, French K-12, German K-12, Language Arts 5-9, Mathematics 5-9, Mathematics 9-12, Mild/Moderate Cross-Categorical Special Education, Physics 9-12, Social Science 5-9, Spanish K-12.

Source: https://dese.mo.gov/annual-performance-reports-educator-preparation-providers

# Figure 1: Overall Teacher APR



# Figure 2: Art K-12 Teacher APR



# Figure 3: Early Childhood Education B-3 Teacher APR



# Figure 4: Elementary Education Teacher 1-6 APR



|                                | 2022 | 2023 | 2024 | Total |
|--------------------------------|------|------|------|-------|
| Total Certification Candidates | 23   | 18   | 16   | 57    |

# Figure 5: English 9-12 Teacher APR



# Figure 6: Instrumental Music K-12 Teacher APR



# Figure 7: Vocal Music K-12 Teacher APR



# Figure 8: Social Science 9-12 Teacher APR