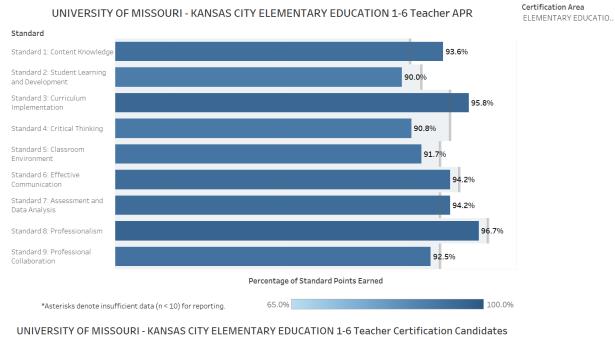

# Figure 4: Elementary Education Teacher 1-6 APR

|                                | 2022 | 2023 | 2024 | Total |
|--------------------------------|------|------|------|-------|
| Total Certification Candidates | 23   | 18   | 16   | 57    |