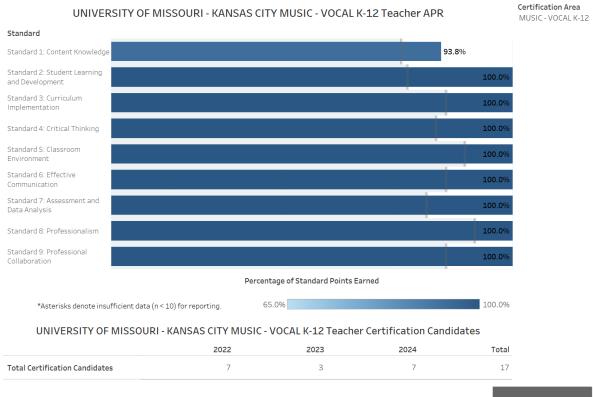

r reporting: Biology 9-12, French K-12, German K-12, Language Arts 5-9, Mathematics 5-9, Mathematics 9-12, Mild/Moderate Cross-Categorical Special Education, Physics 9-12, Social Science 5-9, Spanish K-12.

Source: https://dese.mo.gov/annual-performance-reports-educator-preparation-providers

# Figure 1: Overall Teacher APR



# Figure 2: Art K-12 Teacher APR



# Figure 3: Early Childhood Education B-3 Teacher APR



# Figure 4: Elementary Education Teacher 1-6 APR



|                                | 2022 | 2023 | 2024 | Total |
|--------------------------------|------|------|------|-------|
| Total Certification Candidates | 23   | 18   | 16   | 57    |

# Figure 5: English 9-12 Teacher APR



# Figure 6: Instrumental Music K-12 Teacher APR



# Figure 7: Vocal Music K-12 Teacher APR



# Figure 8: Social Science 9-12 Teacher APR