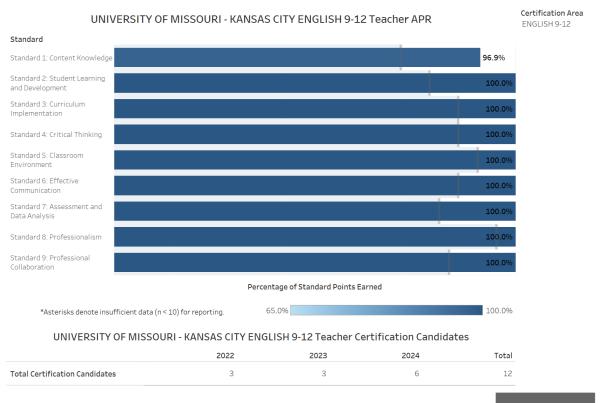

rformance Report (APR)

Note: The following certification areas did not have sufficient data for reporting: Biology 9-12, French K-12, German K-12, Language Arts 5-9, Mathematics 5-9, Mathematics 9-12, Mild/Moderate Cross-Categorical Special Education, Physics 9-12, Social Science 5-9, Spanish K-12.

Source: https://dese.mo.gov/annual-performance-reports-educator-preparation-providers

# Figure 1: Overall Teacher APR



# Figure 2: Art K-12 Teacher APR



# Figure 3: Early Childhood Education B-3 Teacher APR



# Figure 4: Elementary Education Teacher 1-6 APR



|                                | 2022 | 2023 | 2024 | Total |
|--------------------------------|------|------|------|-------|
| Total Certification Candidates | 23   | 18   | 16   | 57    |

# Figure 5: English 9-12 Teacher APR



# Figure 6: Instrumental Music K-12 Teacher APR



# Figure 7: Vocal Music K-12 Teacher APR



# Figure 8: Social Science 9-12 Teacher APR