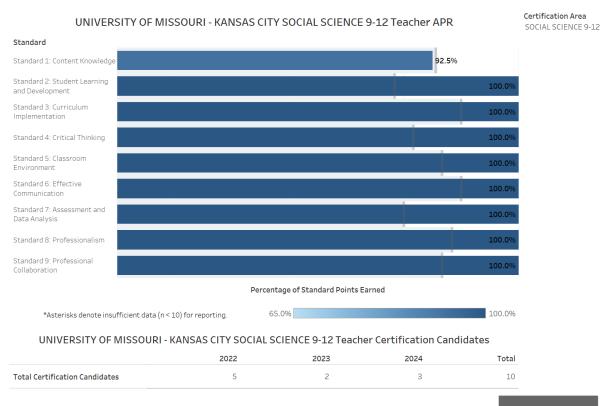

K-12, Language Arts 5-9, Mathematics 5-9, Mathematics 9-12, Mild/Moderate Cross-Categorical Special Education, Physics 9-12, Social Science 5-9, Spanish K-12.

Source: https://dese.mo.gov/annual-performance-reports-educator-preparation-providers

# Figure 1: Overall Teacher APR



# Figure 2: Art K-12 Teacher APR



# Figure 3: Early Childhood Education B-3 Teacher APR



# Figure 4: Elementary Education Teacher 1-6 APR



|                                | 2022 | 2023 | 2024 | Total |
|--------------------------------|------|------|------|-------|
| Total Certification Candidates | 23   | 18   | 16   | 57    |

# Figure 5: English 9-12 Teacher APR



# Figure 6: Instrumental Music K-12 Teacher APR



# Figure 7: Vocal Music K-12 Teacher APR



# Figure 8: Social Science 9-12 Teacher APR