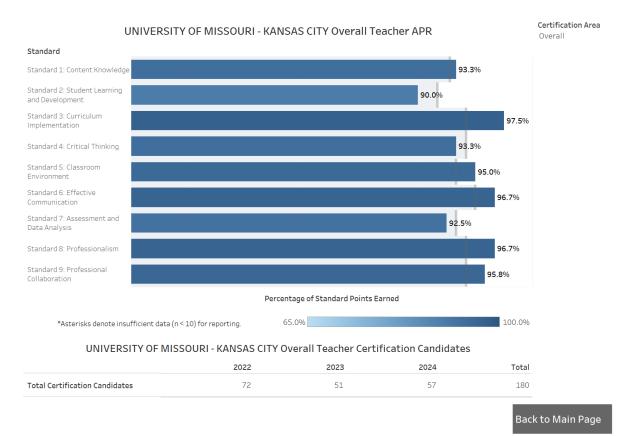

# **University of Missouri-Kansas City**

# Initial Teacher Preparation: 2023-2024 Annual Performance Report (APR)

Note: The following certification areas did not have sufficient data for reporting: Biology 9-12, French K-12, German K-12, Language Arts 5-9, Mathematics 5-9, Mathematics 9-12, Mild/Moderate Cross-Categorical Special Education, Physics 9-12, Social Science 5-9, Spanish K-12.

Source: https://dese.mo.gov/annual-performance-reports-educator-preparation-providers

# Figure 1: Overall Teacher APR



# Figure 2: Art K-12 Teacher APR



# Figure 3: Early Childhood Education B-3 Teacher APR



# Figure 4: Elementary Education Teacher 1-6 APR



|                                | 2022 | 2023 | 2024 | Total |
|--------------------------------|------|------|------|-------|
| Total Certification Candidates | 23   | 18   | 16   | 57    |

# Figure 5: English 9-12 Teacher APR



# Figure 6: Instrumental Music K-12 Teacher APR



# Figure 7: Vocal Music K-12 Teacher APR



# Figure 8: Social Science 9-12 Teacher APR