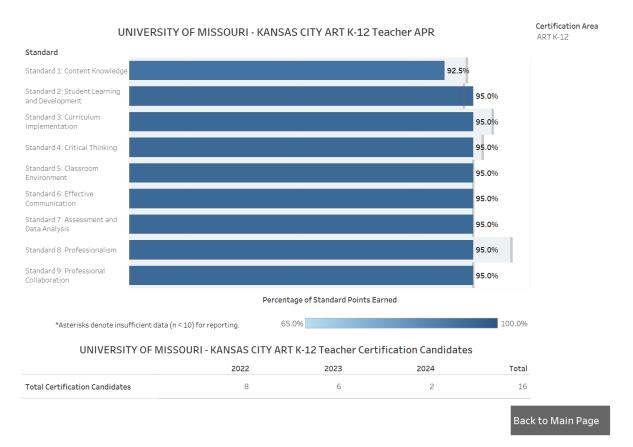

# **University of Missouri-Kansas City**

# Initial Teacher Preparation: 2023-2024 Annual Performance Report (APR)

Note: The following certification areas did not have sufficient data for reporting: Biology 9-12, French K-12, German K-12, Language Arts 5-9, Mathematics 5-9, Mathematics 9-12, Mild/Moderate Cross-Categorical Special Education, Physics 9-12, Social Science 5-9, Spanish K-12.

Source: https://dese.mo.gov/annual-performance-reports-educator-preparation-providers

# Figure 1: Overall Teacher APR



# Figure 2: Art K-12 Teacher APR



# Figure 3: Early Childhood Education B-3 Teacher APR



# Figure 4: Elementary Education Teacher 1-6 APR



|                                | 2022 | 2023 | 2024 | Total |
|--------------------------------|------|------|------|-------|
| Total Certification Candidates | 23   | 18   | 16   | 57    |

# Figure 5: English 9-12 Teacher APR



# Figure 6: Instrumental Music K-12 Teacher APR



# Figure 7: Vocal Music K-12 Teacher APR



# Figure 8: Social Science 9-12 Teacher APR