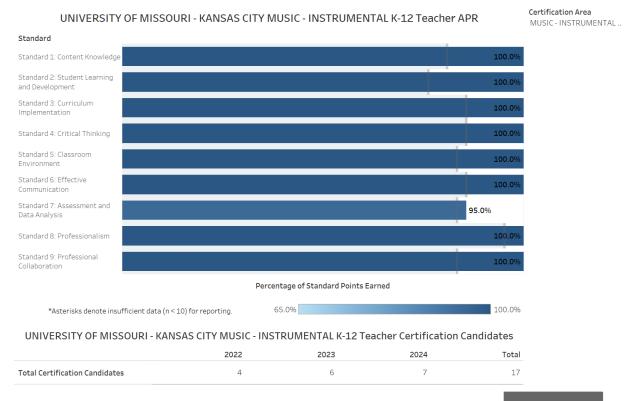

cation areas did not have sufficient data for reporting: Biology 9-12, French K-12, German K-12, Language Arts 5-9, Mathematics 5-9, Mathematics 9-12, Mild/Moderate Cross-Categorical Special Education, Physics 9-12, Social Science 5-9, Spanish K-12.

Source: https://dese.mo.gov/annual-performance-reports-educator-preparation-providers

# Figure 1: Overall Teacher APR



# Figure 2: Art K-12 Teacher APR



# Figure 3: Early Childhood Education B-3 Teacher APR



# Figure 4: Elementary Education Teacher 1-6 APR



|                                | 2022 | 2023 | 2024 | Total |
|--------------------------------|------|------|------|-------|
| Total Certification Candidates | 23   | 18   | 16   | 57    |

# Figure 5: English 9-12 Teacher APR



# Figure 6: Instrumental Music K-12 Teacher APR



# Figure 7: Vocal Music K-12 Teacher APR



# Figure 8: Social Science 9-12 Teacher APR