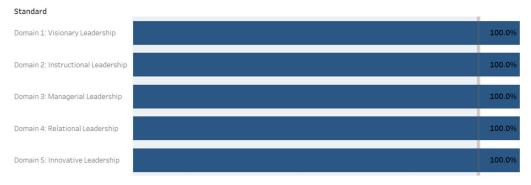

### Percentage of Standard Points Earned

\*Asterisks denote insufficient data (n < 10) for reporting.

65.0% 100.0%